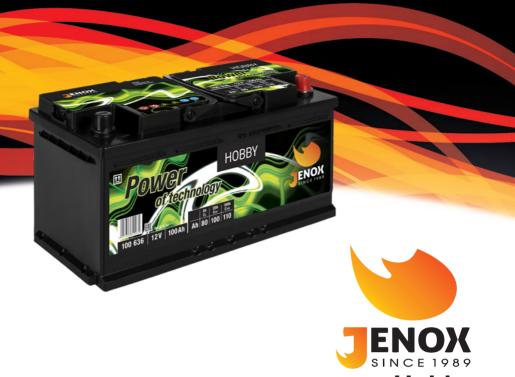

JENOX HOBBY is a battery made using the latest technology, created for recreational vehicles and equipment. Thanks to resistance to deep discharges, works perfectly in yachts, motorboats, electric boats and campers. Jenox Hobby is an optimal solution created for those who value high quality and comfort of use on land and in the water.

## Characteristics:

Hobby

improved corrosion-resistance grids
use of a special recipe active material
a polyethylene separator reinforced with a fiber glass mat
special evacuation of gas from a central degassing system

## JENOX HOBBY Advantages:

no spills, even during significant tilts
 extended service life
 resistance to deep discharge
 a solid structure with a profiled handle